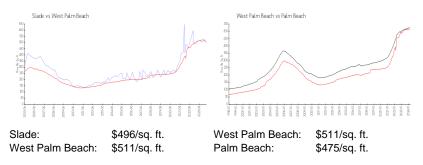

#### **Inventory for Sale**

| Slade           | 8% |
|-----------------|----|
| West Palm Beach | 4% |
| Palm Beach      | 3% |

# Avg. Time to Close Over Last 12 Months

| Slade           | 72 days |
|-----------------|---------|
| West Palm Beach | 52 days |
| Palm Beach      | 56 days |