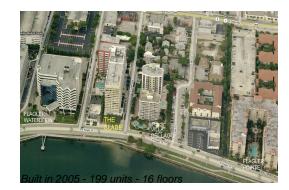

# Unit 614 - Slade

614 - 1551 N Flagler Dr, West Palm Beach, FL, Palm Beach 33401

## **Building Information**

| Number of units:                         | 199 |
|------------------------------------------|-----|
| Number of active listings for rent:      | 10  |
| Number of active listings for sale:      | 15  |
| Building inventory for sale:             | 7%  |
| Number of sales over the last 12 months: | 11  |
| Number of sales over the last 6 months:  | 9   |
| Number of sales over the last 3 months:  | 6   |
|                                          |     |