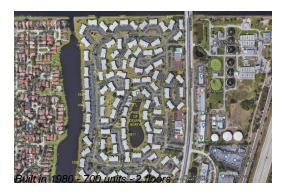

### **Building Information**

Number of units: 700 Number of active listings for rent: Number of active listings for sale: 27 Building inventory for sale: 3% Number of sales over the last 12 months: 31 Number of sales over the last 6 months: Number of sales over the last 3 months: