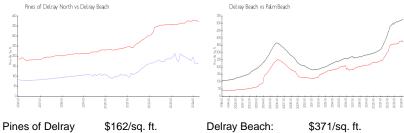

#### **Market Information**

North: Delray Beach:

\$371/sq. ft.

Delray Beach: \$371/sq. ft.

Palm Beach:

\$475/sq. ft.