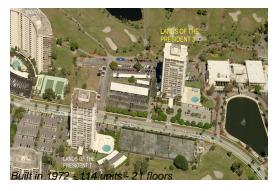

### **Building Information**

Number of units: 114
Number of active listings for rent: 0
Number of active listings for sale: 17
Building inventory for sale: 14%
Number of sales over the last 12 months: 7
Number of sales over the last 6 months: 3
Number of sales over the last 3 months: 2

## **Building Association Information**

The Land Of The President Condominium Three Association Inc Lincoln Tower 2400 Presidential Way Wa10 West Palm Beach, FL33401 (561) 686-2972