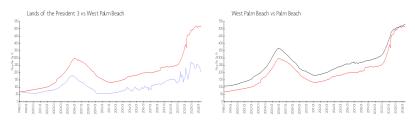

#### **Market Information**

Lands of the \$202/sq. ft. West Palm Beach: \$515/sq. ft.

President 3:

West Palm Beach: \$515/sq. ft. Palm Beach: \$475/sq. ft.