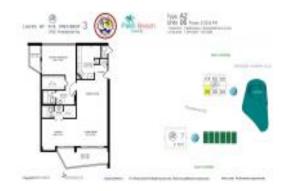

#### **Unit Information**

 MLS Number:
 RX-10969498

 Status:
 Active

 Size:
 1,499 Sq ft.

Bedrooms: 2 Full Bathrooms: 2 Half Bathrooms: 0

Parking Spaces: Assigned, Carport - Detached, Guest

 View:
 Golf, Tennis

 Rental Price:
 \$3,000

 List PPSF:
 \$2

 Valuated Price:
 \$282,000

 Valuated PPSF:
 \$218

The above valuated price is a baseline figure that does not take into account any specific renovation, upgrade, split, merge, or deterioration of the unit.