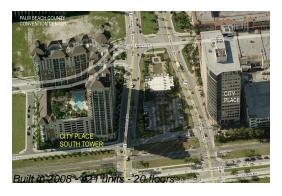

# **Building Information**

Number of units: 421
Number of active listings for rent: 9
Number of active listings for sale: 32
Building inventory for sale: 7%
Number of sales over the last 12 months: 22
Number of sales over the last 6 months: 9
Number of sales over the last 3 months: 4