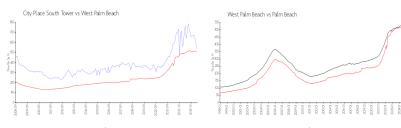

### **Market Information**

City Place South \$536/sq. ft. West Palm Beach: \$511/sq. ft.

Tower:

West Palm Beach: \$511/sq. ft. Palm Beach: \$475/sq. ft.