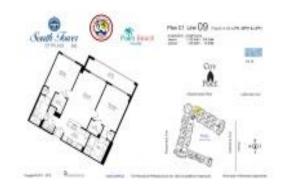

# **Unit 409 - City Place South Tower**

409 - 550 Okeechobee Blvd, West Palm Beach, FL, Palm Beach 33401

#### **Unit Information**

 MLS Number:
 RX-10969810

 Status:
 Active

 Size:
 1,120 Sq ft.

 Bedrooms:
 2

Full Bathrooms: 2
Half Bathrooms: 0

Parking Spaces:

View: