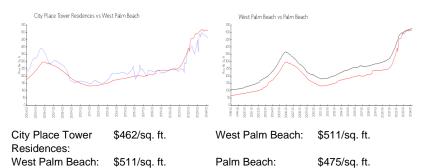

|
| Half Bathrooms: | 0                          |
| Parking Spaces: | Assigned,Garage - Building |
| View:           | City                       |
| Rental Price:   | \$3,900                    |
| List PPSF:      | \$4                        |
| Valuated Price: | \$432,000                  |
| Valuated PPSF:  | \$436                      |

The above valuated price is a baseline figure that does not take into account any specific renovation, upgrade, split, merge, or deterioration of the unit.

#### **Building Information**

| 127 |
|-----|
| 8   |
| 5   |
| 3%  |
| 11  |
| 2   |
| 1   |
|     |

## **Building Association Information**

Courtyards In City Place Condominium Assoc 720 Sapodilla Avenue West Palm Beach, FL33401 (561) 655-3512

## **Market Information**



#### **Inventory for Sale**

| City Place Tower Residences | 4% |
|-----------------------------|----|
| West Palm Beach             | 4% |
| Palm Beach                  | 3% |

# Avg. Time to Close Over Last 12 Months

| City Place Tower Residences | 80 days |
|-----------------------------|---------|
| West Palm Beach             | 52 days |
| Palm Beach                  | 56 days |