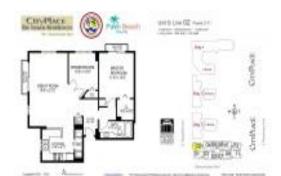

# **Unit 702 - City Place Tower Residences**

702 - 651 Okeechobee Blvd, West Palm Beach, FL, Palm Beach 33401

#### **Unit Information**

| MLS Number:     | RX-10969967                |
|-----------------|----------------------------|
| Status:         | Active                     |
| Size:           | 878 Sq ft.                 |
| Bedrooms:       | 2                          |
| Full Bathrooms: | 1                          |
| Half Bathrooms: | 0                          |
| Parking Spaces: | Assigned,Garage - Building |
| View:           | City                       |
| Rental Price:   | \$3,900                    |
| List PPSF:      | \$4                        |
| Valuated Price: | \$432,000                  |
| Valuated PPSF:  | \$436                      |