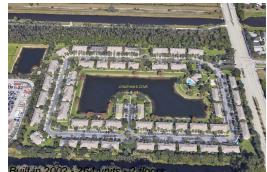

# Unit 4543 Palmbrooke Cir - Jonathan's Cove

4543 Palmbrooke Cir - 4543-5267 Palmbrook Cir, West Palm Beach, FL, Palm Beach 33417

### **Building Information**

| Number of units:                         | 264 |
|------------------------------------------|-----|
| Number of active listings for rent:      | 0   |
| Number of active listings for sale:      | 3   |
| Building inventory for sale:             | 1%  |
| Number of sales over the last 12 months: | 11  |
| Number of sales over the last 6 months:  | 5   |
| Number of sales over the last 3 months:  | 2   |
|                                          |     |