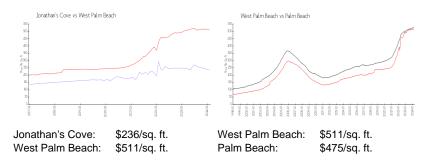

### **Market Information**

#### **Inventory for Sale**

| Jonathan's Cove | 1% |
|-----------------|----|
| West Palm Beach | 4% |
| Palm Beach      | 3% |

### Avg. Time to Close Over Last 12 Months

| Jonathan's Cove | 29 days |
|-----------------|---------|
| West Palm Beach | 52 days |
| Palm Beach      | 56 days |