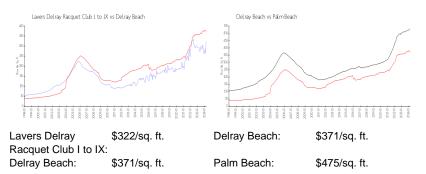

# **Market Information**

# Avg. Time to Close Over Last 12 Months

| Lavers Delray Racquet Club I to IX | 87 days |
|------------------------------------|---------|
| Delray Beach                       | 54 days |
| Palm Beach                         | 56 days |