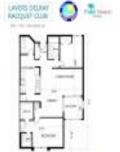

# Unit 6404 - Lavers Delray Racquet Club I to IX

6404 - 950 Egret Cir, Delray Beach, FL, Palm Beach 33444

#### **Unit Information**

| MLS Number:<br>Status: | RX-10970337<br>Active |
|------------------------|-----------------------|
| Size:                  | 1,247 Sq ft.          |
| Bedrooms:              | 2                     |
| Full Bathrooms:        | 2                     |
| Half Bathrooms:        | 0                     |
| Parking Spaces:        | Assigned, Guest       |
| View:                  | Lake                  |
| List Price:            | \$419,900             |
| List PPSF:             | \$337                 |
| Valuated Price:        | \$393,000             |
| Valuated PPSF:         | \$334                 |