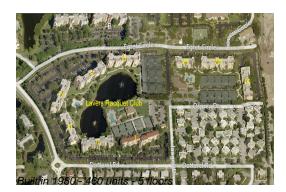

# Unit 6404 - Lavers Delray Racquet Club I to IX

6404 - 950 Egret Cir, Delray Beach, FL, Palm Beach 33444

### **Building Information**

| Number of units:                         | 460 |
|------------------------------------------|-----|
| Number of active listings for rent:      | 16  |
| Number of active listings for sale:      | 16  |
| Building inventory for sale:             | 3%  |
| Number of sales over the last 12 months: | 19  |
| Number of sales over the last 6 months:  | 9   |
| Number of sales over the last 3 months:  | 5   |

#### **Building Association Information**

Lavers Of Delray Racquet Club, Delray Racquet Club Association, Inc 610 Egret Circle Delray Beach, FL 33444-7930 (561) 276-3792