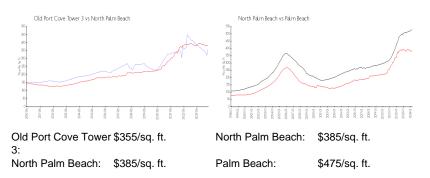

#### **Market Information**

#### **Inventory for Sale**

| Old Port Cove Tower 3 | 4% |
|-----------------------|----|
| North Palm Beach      | 5% |
| Palm Beach            | 3% |