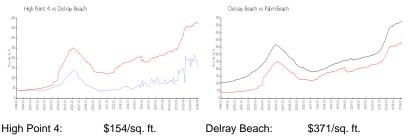

### **Market Information**

| High Point 4: | \$154/sq. ft. | Delray Beach: | \$371/sq. ft. |
|---------------|---------------|---------------|---------------|
| Delray Beach: | \$371/sq. ft. | Palm Beach:   | \$475/sq. ft. |