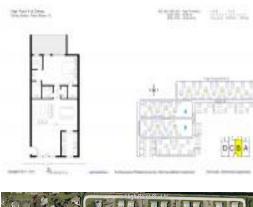

# Unit 1052 NORTH DR #B - High Point 4

1052 NORTH DR #B - 827 North Dr, Delray Beach, FL, Palm Beach 33445

# **Unit Information**

| MLS Number:<br>Status: | RX-10971131<br>Active |
|------------------------|-----------------------|
| Size:                  | 1,122 Sq ft.          |
| Bedrooms:              | 1                     |
| Full Bathrooms:        | 1                     |
| Half Bathrooms:        | 1                     |
| Parking Spaces:        | Assigned,Guest        |
| View:                  | Garden                |
| List Price:            | \$129,900             |
| List PPSF:             | \$116                 |
| Valuated Price:        | \$141,000             |
| Valuated PPSF:         | \$155                 |