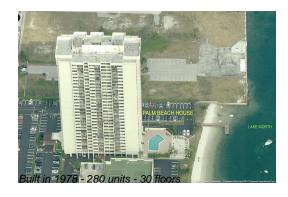

# Unit 1510 - Palm Beach House

1510 - 5600 N Flagler Dr, West Palm Beach, FL, Palm Beach 33407

#### **Building Information**

Number of units: 280
Number of active listings for rent: 0
Number of active listings for sale: 24
Building inventory for sale: 8%
Number of sales over the last 12 months: 17
Number of sales over the last 6 months: 12
Number of sales over the last 3 months: 5