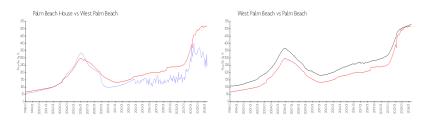

### Market Information

Palm Beach House: \$248/sq. ft. West Palm Beach: \$515/sq. ft. West Palm Beach: \$475/sq. ft. Palm Beach: \$475/sq. ft.