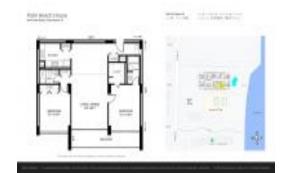

#### **Unit Information**

 MLS Number:
 RX-10971183

 Status:
 Active

 Size:
 1,170 Sq ft.

Bedrooms: 2
Full Bathrooms: 2
Half Bathrooms: 0

Parking Spaces: Assigned, Vehicle Restrictions View: City, Intracoastal, Marina, Ocean