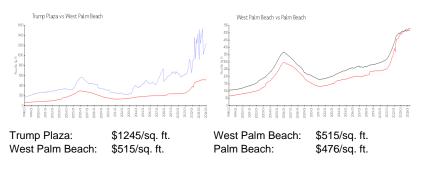

#### **Inventory for Sale**

| Trump Plaza     | 10% |
|-----------------|-----|
| West Palm Beach | 4%  |
| Palm Beach      | 3%  |

## Avg. Time to Close Over Last 12 Months

| Trump Plaza     | 295 days |
|-----------------|----------|
| West Palm Beach | 53 days  |
| Palm Beach      | 57 days  |

Und G. Konnell Stream N. (1990) With Stream Stream Content Stream