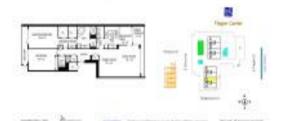

# Unit 14G - Trump Plaza

14G - 525 S Flagler Dr, West Palm Beach, FL, Palm Beach 33401

## **Unit Information**

| MLS Number:<br>Status: | RX-10971248<br>Active                |
|------------------------|--------------------------------------|
| Size:                  | 1,927 Sq ft.                         |
| Bedrooms:              | 2                                    |
| Full Bathrooms:        | 2                                    |
| Half Bathrooms:        | 0                                    |
| Parking Spaces:        | Assigned,Covered,Valet Parking Avlbl |
| View:                  | Intracoastal,Ocean                   |
| Rental Price:          | \$14,500                             |
| List PPSF:             | \$8                                  |
| Valuated Price:        | \$2,142,000                          |
| Valuated PPSF:         | \$1,112                              |