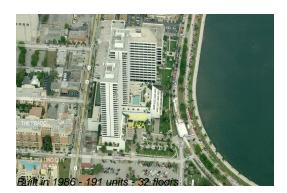

# Unit 14G - Trump Plaza

14G - 525 S Flagler Dr, West Palm Beach, FL, Palm Beach 33401

#### **Building Information**

Number of units:192Number of active listings for rent:5Number of active listings for sale:20Building inventory for sale:10%Number of sales over the last 12 months:11Number of sales over the last 6 months:7Number of sales over the last 3 months:5