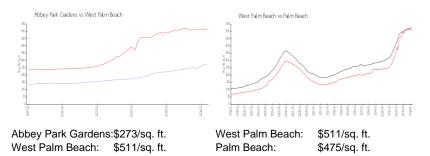

### **Inventory for Sale**

| Abbey Park Gardens | 1% |
|--------------------|----|
| West Palm Beach    | 4% |
| Palm Beach         | 3% |

## Avg. Time to Close Over Last 12 Months

| Abbey Park Gardens | 16 days |
|--------------------|---------|
| West Palm Beach    | 52 days |
| Palm Beach         | 56 days |