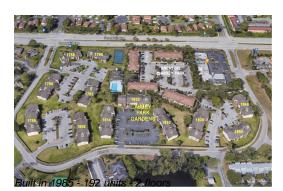

## **Building Information**

| Number of units:                         | 192 |
|------------------------------------------|-----|
| Number of active listings for rent:      | 0   |
| Number of active listings for sale:      | 1   |
| Building inventory for sale:             | 0%  |
| Number of sales over the last 12 months: | 9   |
| Number of sales over the last 6 months:  | 4   |
| Number of sales over the last 3 months:  | 1   |
|                                          |     |

## **Building Association Information**

Abbey Park Gardens Condominium Address: 1750 Abbey Rd, West Palm Beach, FL 33415 Phone: +1 561-969-6550