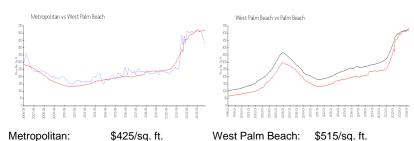

### **Market Information**

Palm Beach:

\$475/sq. ft.

Inventory for Sale

West Palm Beach:

Metropolitan 7% West Palm Beach 4% Palm Beach 3%

### Avg. Time to Close Over Last 12 Months

\$515/sq. ft.

Metropolitan 71 days West Palm Beach 53 days Palm Beach 57 days