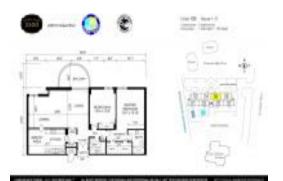

# **Unit 306 - Coastal House**

306 - 2200 S Ocean Blvd, Delray Beach, FL, Palm Beach 33483

#### **Unit Information**

 MLS Number:
 RX-10972418

 Status:
 Active

 Size:
 1,645 Sq ft.

 Bedrooms:
 2

Bedrooms: 2
Full Bathrooms: 2
Half Bathrooms: 0

Parking Spaces:

View: