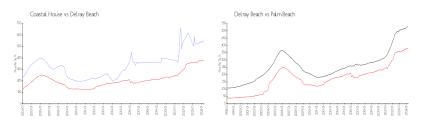

#### **Market Information**

Coastal House: \$546/sq. ft. Delray Beach: \$371/sq. ft.
Delray Beach: \$371/sq. ft. Palm Beach: \$475/sq. ft.