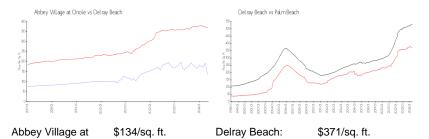

 List PPSF:
 \$184

 Valuated Price:
 \$135,000

 Valuated PPSF:
 \$134

The above valuated price is a baseline figure that does not take into account any specific renovation, upgrade, split, merge, or deterioration of the unit.

#### **Market Information**

Oriole:

Delray Beach: \$371/sq. ft. Palm Beach: \$476/sq. ft.