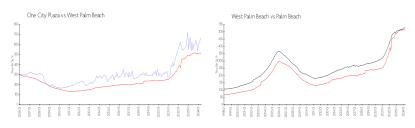

## **Market Information**

One City Plaza: \$668/sq. ft. West Palm Beach: \$511/sq. ft. West Palm Beach: \$475/sq. ft. Palm Beach: \$475/sq. ft.