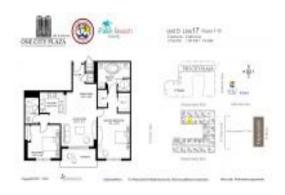

# Unit 917 - One City Plaza

917 - 801 S Olive Av, West Palm Beach, FL, Palm Beach 33401

#### **Unit Information**

 MLS Number:
 RX-10973071

 Status:
 Active

 Size:
 1,184 Sq ft.

Bedrooms: 2 Full Bathrooms: 2 Half Bathrooms: 0

Parking Spaces: Assigned, Garage - Building, Valet Parking

Avlbl

 View:
 City,Garden

 Rental Price:
 \$3,950

 List PPSF:
 \$3

 Valuated Price:
 \$664,000

 Valuated PPSF:
 \$561

The above valuated price is a baseline figure that does not take into account any specific renovation, upgrade, split, merge, or deterioration of the unit.