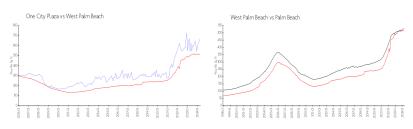

### **Market Information**

One City Plaza: \$668/sq. ft. West Palm Beach: \$511/sq. ft. West Palm Beach: \$475/sq. ft. Palm Beach: \$475/sq. ft.

### **Inventory for Sale**

 One City Plaza
 8%

 West Palm Beach
 4%

 Palm Beach
 3%

#### Avg. Time to Close Over Last 12 Months

One City Plaza 64 days West Palm Beach 52 days Palm Beach 56 days