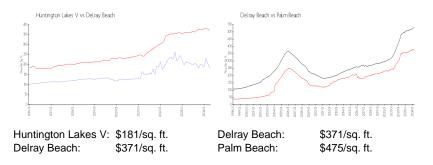

#### **Market Information**

| Huntington Lakes V | 4% |
|--------------------|----|
| Delray Beach       | 3% |
| Palm Beach         | 3% |

# Avg. Time to Close Over Last 12 Months

| Huntington Lakes V | 102 days |
|--------------------|----------|
| Delray Beach       | 54 days  |
| Palm Beach         | 56 days  |