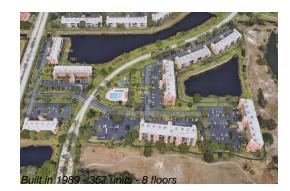

### **Building Information**

| Number of units:                         | 352 |
|------------------------------------------|-----|
| Number of active listings for rent:      | 0   |
| Number of active listings for sale:      | 15  |
| Building inventory for sale:             | 4%  |
| Number of sales over the last 12 months: | 28  |
| Number of sales over the last 6 months:  | 12  |
| Number of sales over the last 3 months:  | 7   |