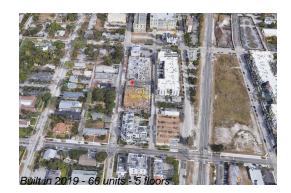

# Unit 401 - 111 First Delray Beach

401 - 111 SE 1 Ave, Delray Beach, FL, Palm Beach 33444

#### **Building Information**

| Number of units:                         | 66 |
|------------------------------------------|----|
| Number of active listings for rent:      | 0  |
| Number of active listings for sale:      | 5  |
| Building inventory for sale:             | 7% |
| Number of sales over the last 12 months: | 9  |
| Number of sales over the last 6 months:  | 5  |
| Number of sales over the last 3 months:  | 2  |
|                                          |    |

### **Building Association Information**

111 First Delray Address: 111 SE 1st Ave, Delray Beach, FL 33444 Phone: +1 561-501-0818