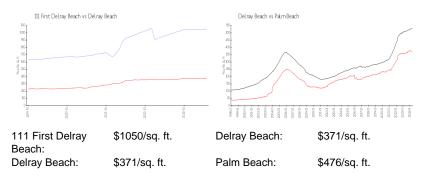

#### **Inventory for Sale**

| 111 First Delray Beach | 8% |
|------------------------|----|
| Delray Beach           | 2% |
| Palm Beach             | 3% |

## Avg. Time to Close Over Last 12 Months

| 111 First Delray Beach | 65 days |
|------------------------|---------|
| Delray Beach           | 54 days |
| Palm Beach             | 57 days |