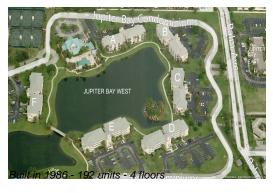

## **Building Information**

Number of units: 192
Number of active listings for rent: 0
Number of active listings for sale: 3
Building inventory for sale: 1%
Number of sales over the last 12 months: 9
Number of sales over the last 6 months: 6
Number of sales over the last 3 months: 2

### **Building Association Information**

Jupiter Bay Condominium Association 275 Palm Ave, Jupiter, FL 33477 (561) 746-5857

http://www.jupiterbaycondoassoc.com/id63.html