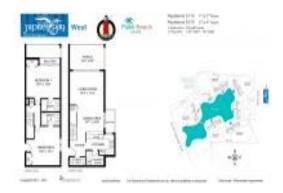

# **Unit E-110 - Jupiter Bay West**

E-110 - 353 S US Hwy 1, Jupiter, FL, Palm Beach 33477

#### **Unit Information**

 MLS Number:
 RX-10973334

 Status:
 Active

 Size:
 1,347 Sq ft.

Bedrooms:2Full Bathrooms:2Half Bathrooms:1

 Parking Spaces:
 Guest,Open

 View:
 Lake

 Rental Price:
 \$2,450