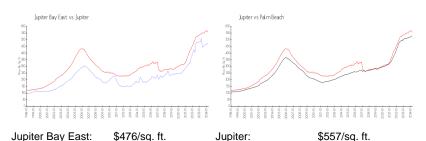

#### **Market Information**

Palm Beach:

\$475/sq. ft.

# Avg. Time to Close Over Last 12 Months

\$557/sq. ft.

Jupiter Bay East69 daysJupiter66 daysPalm Beach56 days