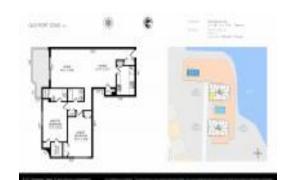

# Unit 906A - Old Port Cove Tower 1 (A & B)

906A - 1200 Marine Wy, North Palm Beach, FL, Palm Beach 33408

#### **Unit Information**

MLS Number: RX-10973546 Status: Active Size: 1,290 Sq ft.

Bedrooms: 2 Full Bathrooms: 2 Half Bathrooms: 0

Parking Spaces: Assigned, Garage - Building, Open

View: City Rental Price: \$2,900 List PPSF: \$2 Valuated Price: \$305,000 Valuated PPSF: \$252