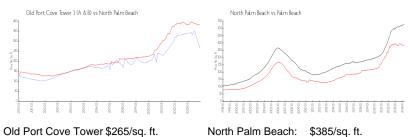

## **Market Information**

Old Port Cove Tower \$265/sq. ft.

1 (A & B):

North Palm Beach: \$385/sq. ft. Palm Beach: \$475/sq. ft.