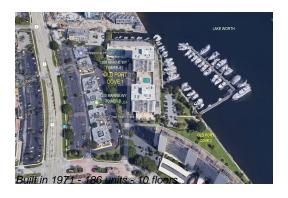

#### **Building Information**

Number of units: 186 Number of active listings for rent: 0 Number of active listings for sale: 14 Building inventory for sale: 7% Number of sales over the last 12 months: Number of sales over the last 6 months: Number of sales over the last 3 months: