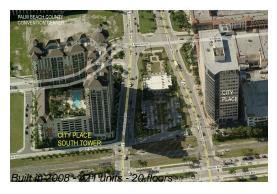

# **Building Information**

Number of units: 421 Number of active listings for rent: Number of active listings for sale: 30 Building inventory for sale: 7% Number of sales over the last 12 months: Number of sales over the last 6 months: Number of sales over the last 3 months: