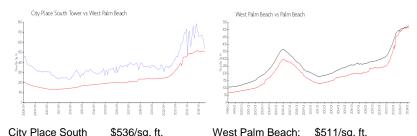

### **Market Information**

\$536/sq. ft. \$511/sq. ft.

Tower:

West Palm Beach: \$511/sq. ft. Palm Beach: \$475/sq. ft.