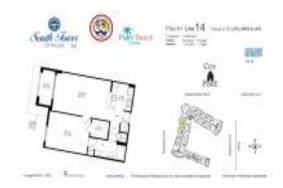

# **Unit 1514 - City Place South Tower**

1514 - 550 Okeechobee Blvd, West Palm Beach, FL, Palm Beach 33401

#### **Unit Information**

MLS Number: RX-10973548 Status: Active Size: 755 Sq ft. Bedrooms: Full Bathrooms: 1 0 Half Bathrooms: Parking Spaces:

City,Lake View: Rental Price: \$2,950 List PPSF: \$4 Valuated Price: \$374,000 Valuated PPSF: \$495