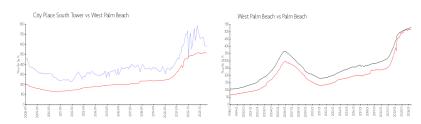

### **Market Information**

City Place South \$584/sq. ft. West Palm Beach: \$515/sq. ft.

Tower:

West Palm Beach: \$515/sq. ft. Palm Beach: \$476/sq. ft.