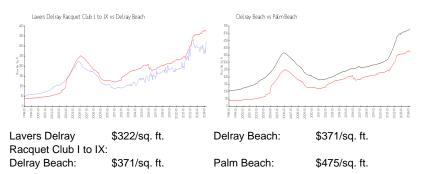

of sales over the last 6 months:  | 9   |
| Number of sales over the last 3 months:  | 5   |

## **Building Association Information**

Lavers Of Delray Racquet Club, Delray Racquet Club Association, Inc 610 Egret Circle Delray Beach, FL 33444-7930 (561) 276-3792

# **Recent Sales**

| Unit # | Size        | Closing Date | Sale Price | PPSF  |
|--------|-------------|--------------|------------|-------|
| 3208   | 1,290 sq ft | Apr 2024     | \$385,000  | \$298 |
| 9210   | 1,290 sq ft | Mar 2024     | \$280,000  | \$217 |
| 9105   | 1,175 sq ft | Mar 2024     | \$305,000  | \$260 |
| 5209   | 1,175 sq ft | Mar 2024     | \$335,000  | \$285 |
| 5511   | 758 sq ft   | Feb 2024     | \$208,000  | \$274 |
| 3210   | 1,290 sq ft | Feb 2024     | \$385,000  | \$298 |

# **Market Information**



## **Inventory for Sale**

Lavers Delray Racquet Club I to IX3%Delray Beach3%

# Avg. Time to Close Over Last 12 Months

| Lavers Delray Racquet Club I to IX | 87 days |
|------------------------------------|---------|
| Delray Beach                       | 54 days |
| Palm Beach                         | 56 days |