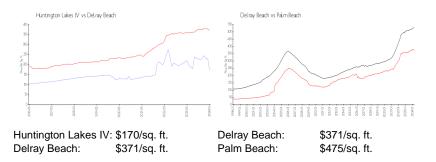

| \$169          |
| 301        | 1,080 sq ft                               | Apr 2024                         | \$178,000                           | \$165          |
| 305<br>307 | 1,000 sq ft<br>1,220 sq ft<br>1,080 sq ft | Apr 2024<br>Apr 2024<br>Mar 2024 | \$178,000<br>\$215,000<br>\$259,000 | \$176<br>\$240 |
| 102        | 1,220 sq ft                               | Mar 2024                         | \$349,000                           | \$286          |
| 207        | 1,220 sq ft                               | Mar 2024                         | \$214,900                           | \$176          |
| #210       | 1,220 sq ft                               | Mar 2024                         | \$259,900                           | \$213          |

#### **Market Information**







### Inventory for Sale

| Huntington Lakes IV | 3% |
|---------------------|----|
| Delray Beach        | 3% |
| Palm Beach          | 3% |

## Avg. Time to Close Over Last 12 Months

| Huntington Lakes IV | 48 days |
|---------------------|---------|
| Delray Beach        | 54 days |
| Palm Beach          | 56 days |