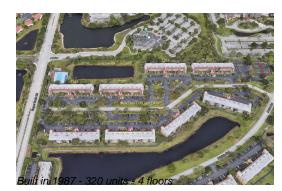

#### **Building Information**

| 320 |
|-----|
| 0   |
| 8   |
| 2%  |
| 21  |
| 11  |
| 8   |
|     |