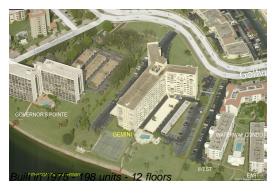

### **Building Information**

Number of units: 198
Number of active listings for rent: 0
Number of active listings for sale: 12
Building inventory for sale: 6%
Number of sales over the last 12 months: 9
Number of sales over the last 6 months: 1
Number of sales over the last 3 months: 1