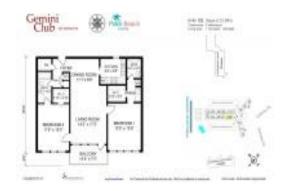

#### **Unit Information**

 MLS Number:
 RX-10974476

 Status:
 Active

 Size:
 1,143 Sq ft.

Bedrooms: 2
Full Bathrooms: 2
Half Bathrooms: 0
Parking Spaces:

View: Golf,Intracoastal,Ocean,Pool

 List Price:
 \$399,000