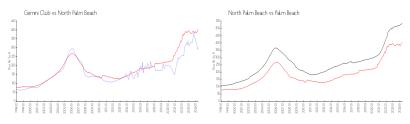

#### **Market Information**

Gemini Club: \$301/sq. ft. North Palm Beach: \$405/sq. ft. North Palm Beach: \$405/sq. ft. Palm Beach: \$475/sq. ft.