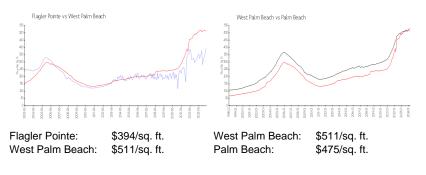

merge, or deterioration of the unit.

#### **Building Information**

| Number of units:                         | 400 |
|------------------------------------------|-----|
| Number of active listings for rent:      | 27  |
| Number of active listings for sale:      | 21  |
| Building inventory for sale:             | 5%  |
| Number of sales over the last 12 months: | 25  |
| Number of sales over the last 6 months:  | 14  |
| Number of sales over the last 3 months:  | 8   |

#### **Building Association Information**

Flagler Pointe Condominium Association of West Palm Beach, Inc c/o Castle Management, LLC 1801 North Flagler Drive West Palm Beach, FL 33407 Phone: (561) 822-9970 Concierge: (561) 833-7024

http://flaglerpointe.us/Management-Contacts~301897~20085.htm

## **Market Information**



#### **Inventory for Sale**

| Flagler Pointe  | 5% |
|-----------------|----|
| West Palm Beach | 4% |
| Palm Beach      | 3% |

### Avg. Time to Close Over Last 12 Months

| Flagler Pointe  | 67 days |
|-----------------|---------|
| West Palm Beach | 52 days |





Palm Beach

56 days