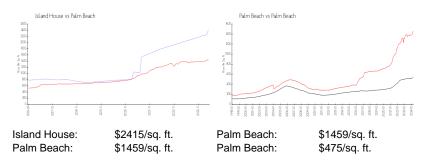

valuated price is a baseline figure that does not take into account any specific renovation, upgrade, split, merge, or deterioration of the unit.

### **Building Information**

| Number of units:                         | 34 |
|------------------------------------------|----|
| Number of active listings for rent:      | 0  |
| Number of active listings for sale:      | 2  |
| Building inventory for sale:             | 5% |
| Number of sales over the last 12 months: | 2  |
| Number of sales over the last 6 months:  | 2  |
| Number of sales over the last 3 months:  | 1  |
|                                          |    |

# **Building Association Information**

Island House Condominium Association 354 Chilean Avenue Apartment 3e Palm Beach, FL 33480 (561) 655-7805

# **Market Information**



### **Inventory for Sale**

| Island House | 6% |
|--------------|----|
| Palm Beach   | 4% |
| Palm Beach   | 3% |

# Avg. Time to Close Over Last 12 Months

| Island House | 159 days |
|--------------|----------|
| Palm Beach   | 81 days  |
| Palm Beach   | 56 days  |