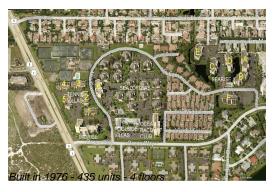

# **Building Information**

Number of units: 435
Number of active listings for rent: 0
Number of active listings for sale: 24
Building inventory for sale: 5%
Number of sales over the last 12 months: 20
Number of sales over the last 6 months: 9
Number of sales over the last 3 months: 4

## **Building Association Information**

Jupiter Ocean & Racquet Club AssociationAddress: 1605 U.S. 1, Jupiter, FL 33477 Phone:(561) 747-5331

http://jorcinc.net/site/