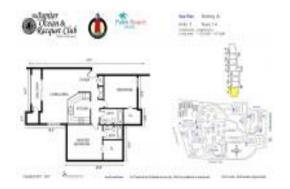

# Unit Sea Rise A-301 - Jupiter Ocean & Racquet Club

Sea Rise A-301 - 1605 S US Hwy 1, Jupiter, FL, Palm Beach 33477

#### **Unit Information**

 MLS Number:
 RX-10974732

 Status:
 Active

 Size:
 1,183 Sq ft.

 Podrooms:
 3

Bedrooms: 2 Full Bathrooms: 2 Half Bathrooms: 0

Parking Spaces: Assigned, Guest

 View:
 Pool