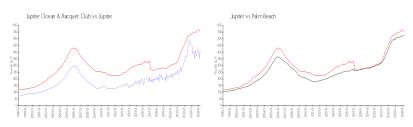

#### **Market Information**

Jupiter Ocean & \$413/sq. ft. Jupiter: \$557/sq. ft.

Racquet Club:

Jupiter: \$557/sq. ft. Palm Beach: \$475/sq. ft.

### **Inventory for Sale**

Jupiter Ocean & Racquet Club6%Jupiter3%Palm Beach3%

#### Avg. Time to Close Over Last 12 Months

Jupiter Ocean & Racquet Club63 daysJupiter66 daysPalm Beach56 days