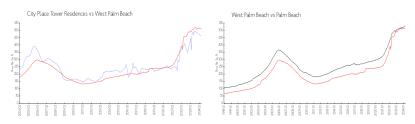

#### **Market Information**

City Place Tower \$462/sq. ft. West Palm Beach: \$511/sq. ft.

Residences:

West Palm Beach: \$511/sq. ft. Palm Beach: \$475/sq. ft.