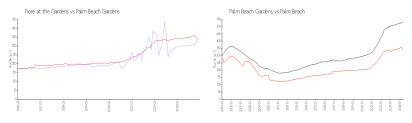

#### **Market Information**

Fiore at the Gardens: \$317/sq. ft.

Palm Beach Gardens:

\$335/sq. ft.

Palm Beach

\$335/sq. ft. Palm Beach:

: \$476/sq. ft.

Gardens: