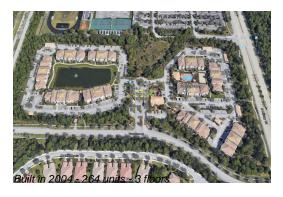

## **Building Information**

Number of units: 264
Number of active listings for rent: 0
Number of active listings for sale: 4
Building inventory for sale: 1%
Number of sales over the last 12 months: 12
Number of sales over the last 6 months: 8
Number of sales over the last 3 months: 6