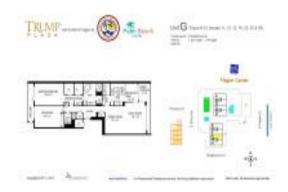

# Unit 17G - Trump Plaza

17G - 525 S Flagler Dr, West Palm Beach, FL, Palm Beach 33401

#### **Unit Information**

 MLS Number:
 RX-10976588

 Status:
 Active

 Size:
 1,927 Sq ft.

Bedrooms: 2 Full Bathrooms: 2 Half Bathrooms: 0

Parking Spaces:

View:

 Rental Price:
 \$8,500

 List PPSF:
 \$4

 Valuated Price:
 \$2,008,000

 Valuated PPSF:
 \$1,042

The above valuated price is a baseline figure that does not take into account any specific renovation, upgrade, split, merge, or deterioration of the unit.