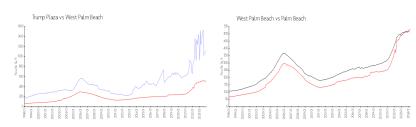

#### **Market Information**

Trump Plaza: \$1124/sq. ft. West Palm Beach: \$511/sq. ft. West Palm Beach: \$475/sq. ft. Palm Beach: \$475/sq. ft.

## **Inventory for Sale**

Trump Plaza 10% West Palm Beach 4% Palm Beach 3%

### Avg. Time to Close Over Last 12 Months

Trump Plaza 295 days West Palm Beach 53 days Palm Beach 57 days