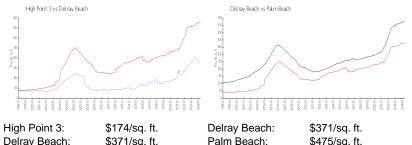

# **Market Information**

| ngiri onit o. | φτη ποφ. π.   | Denay Deaon. | φ0/ 1/59. 1 |
|---------------|---------------|--------------|-------------|
| Delray Beach: | \$371/sq. ft. | Palm Beach:  | \$475/sq. f |