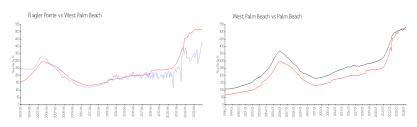

# **Market Information**

Flagler Pointe: \$433/sq. ft. West Palm Beach: \$515/sq. ft. West Palm Beach: \$515/sq. ft. Palm Beach: \$475/sq. ft.

#### **Inventory for Sale**

Flagler Pointe 7% 4% West Palm Beach Palm Beach 3%

### Avg. Time to Close Over Last 12 Months

Flagler Pointe 66 days West Palm Beach 53 days

Palm Beach 57 days