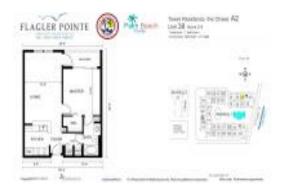

# Unit 1-338 - Flagler Pointe

1-338 - 1805 N Flagler Drive, West Palm Beach, FL, Palm Beach 33407

#### **Unit Information**

MLS Number: RX-10976981 Status: Active Size: 662 Sq ft. Bedrooms: 1

Full Bathrooms: 1 Half Bathrooms: 0

Parking Spaces: Garage - Attached

View:

Rental Price: \$2,300 List PPSF: \$3 Valuated Price: \$285,000 Valuated PPSF: \$431