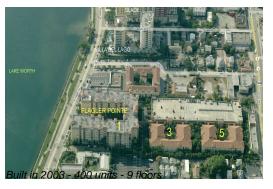

## **Building Information**

Number of units: 400 Number of active listings for rent: 27 Number of active listings for sale: 27 Building inventory for sale: 6% Number of sales over the last 12 months: 27 Number of sales over the last 6 months: 15 Number of sales over the last 3 months: