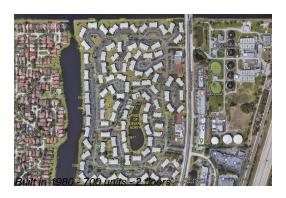

### **Building Information**

Number of units: 700 Number of active listings for rent: Number of active listings for sale: 27 Building inventory for sale: 3% Number of sales over the last 12 months: 31 Number of sales over the last 6 months: Number of sales over the last 3 months: