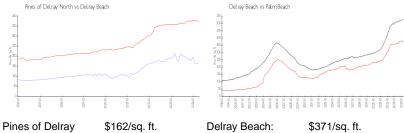

### **Market Information**

North: Delray Beach: \$371/sq. ft.

Delray Beach: \$371/sq. ft.

Palm Beach:

\$475/sq. ft.