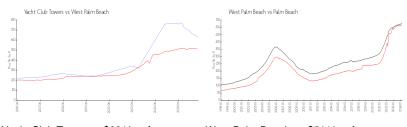

## **Market Information**

Yacht Club Towers: \$631/sq. ft. West Palm Beach: \$511/sq. ft. West Palm Beach: \$511/sq. ft. Palm Beach: \$475/sq. ft.