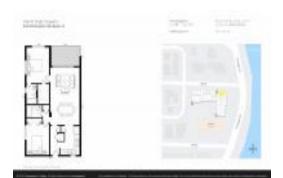

# **Unit 408 - Yacht Club Towers**

408 - 917 N Flagler Dr, West Palm Beach, FL, Palm Beach 33401

#### **Unit Information**

 MLS Number:
 RX-10977556

 Status:
 Active

 Size:
 968 Sq ft.

 Bedrooms:
 2

 Full Bathrooms:
 2

Half Bathrooms: 0
Parking Spaces: Assigned
View: City,Intracoastal

 Rental Price:
 \$4,000

 List PPSF:
 \$4

 Valuated Price:
 \$619,000

 Valuated PPSF:
 \$639

The above valuated price is a baseline figure that does not take into account any specific renovation, upgrade, split, merge, or deterioration of the unit.