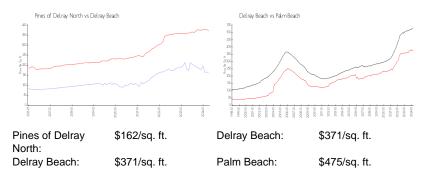

## **Market Information**

# Inventory for Sale

| Pines of Delray North | 4% |
|-----------------------|----|
| Delray Beach          | 3% |
| Palm Beach            | 3% |

# Avg. Time to Close Over Last 12 Months

| Pines of Delray North | 42 days |
|-----------------------|---------|
| Delray Beach          | 54 days |
| Palm Beach            | 56 days |