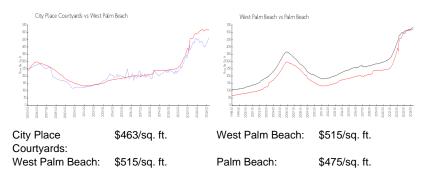

#### **Market Information**

## **Inventory for Sale**

| City Place Courtyards | 3% |
|-----------------------|----|
| West Palm Beach       | 4% |
| Palm Beach            | 3% |

# Avg. Time to Close Over Last 12 Months

| City Place Courtyards | 56 days |
|-----------------------|---------|
| West Palm Beach       | 53 days |
| Palm Beach            | 57 days |