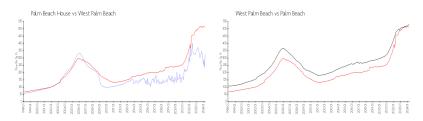

### Market Information

Palm Beach House: \$324/sq. ft. West Palm Beach: \$511/sq. ft. West Palm Beach: \$475/sq. ft. Palm Beach: \$475/sq. ft.