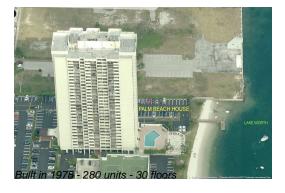

## Unit 203 - Palm Beach House

203 - 5600 N Flagler Dr, West Palm Beach, FL, Palm Beach 33407

### **Building Information**

Number of units: 280
Number of active listings for rent: 0
Number of active listings for sale: 22
Building inventory for sale: 7%
Number of sales over the last 12 months: 18
Number of sales over the last 6 months: 12
Number of sales over the last 3 months: 6