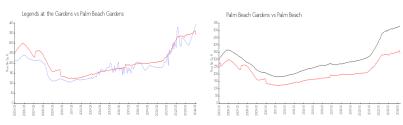

# **Market Information**

Legends at the \$395/sq. ft. Palm Beach \$342/sq. ft. Gardens:
Palm Beach \$342/sq. ft. Palm Beach: \$475/sq. ft. Gardens: