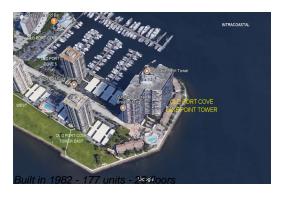

# Unit 456 - Old Port Cove Lake Point Tower

456 - 100 Lakeshore Dr, North Palm Beach, FL, Palm Beach 33408

#### **Building Information**

Number of units: 177 Number of active listings for rent: 0 Number of active listings for sale: 6 Building inventory for sale: 3% Number of sales over the last 12 months: Number of sales over the last 6 months: Number of sales over the last 3 months: