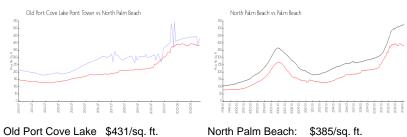

## **Market Information**

Old Port Cove Lake \$431/sq. ft.

Point Tower:

North Palm Beach: \$385/sq. ft. Palm Beach: \$475/sq. ft.