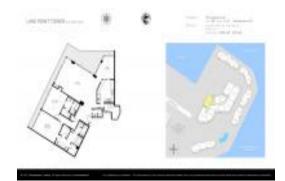

# Unit 456 - Old Port Cove Lake Point Tower

456 - 100 Lakeshore Dr, North Palm Beach, FL, Palm Beach 33408

#### **Unit Information**

MLS Number: RX-10978331 Status: Active Size: 2,541 Sq ft.

Bedrooms: 2 Full Bathrooms: 2 Half Bathrooms:

Assigned, Garage - Building Parking Spaces:

Intracoastal, Marina View:

Rental Price: \$6,500 List PPSF: \$3 Valuated Price: \$870,000 Valuated PPSF: \$373