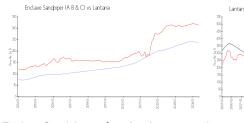

#### **Market Information**

**Enclave Sandpiper** 

\$239/sq. ft.

Lantana:

\$314/sq. ft.

(A B & C):

Lantana: \$314/sq. ft. Palm Beach: \$476/sq. ft.

### **Inventory for Sale**

Enclave Sandpiper (A B & C) 2% Lantana 6% Palm Beach 3%

## Avg. Time to Close Over Last 12 Months

Enclave Sandpiper (A B & C) 30 days Lantana 57 days 57 days Palm Beach