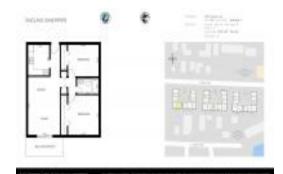

#### **Unit Information**

MLS Number: RX-10978376 Status: Pending 838 Sq ft. Size: Bedrooms: 2 Full Bathrooms: 1

Half Bathrooms: 0

2+ Spaces, Assigned, Guest Parking Spaces:

View: Garden Rental Price: \$1,950 List PPSF: \$2 \$199,000 Valuated Price: Valuated PPSF: \$238