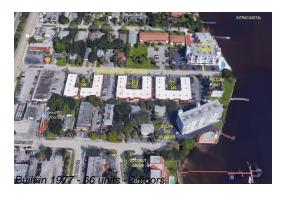

# Unit 200 Croton Ave # 105 - Enclave Sandpiper (A B & C)

200 Croton Ave # 105 - 200 Croton Ave, Lantana, FL, Palm Beach 33462

## **Building Information**

Number of units: 66 Number of active listings for rent: 0 Number of active listings for sale: Building inventory for sale: 1% Number of sales over the last 12 months: Number of sales over the last 6 months: Number of sales over the last 3 months: