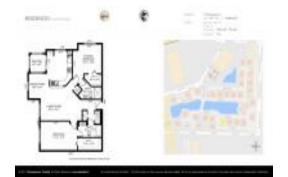

# Unit 11018 Legacy Dr # 104 - Residences at **Legacy Place**

11018 Legacy Dr # 104 - 11011-11023 Legacy Ln, Palm Beach Gardens, FL, Palm Beach 33410

#### **Unit Information**

RX-10978428 MLS Number: Active Status: 1,345 Sq ft. Size:

Bedrooms: 2 Full Bathrooms: 2 0 Half Bathrooms:

Parking Spaces:

View:

Rental Price: \$2,800 List PPSF: \$2 Valuated Price: \$350.000 Valuated PPSF: \$260