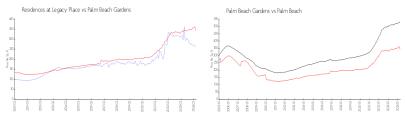

#### **Market Information**

Palm Beach:

Palm Beach Residences at \$263/sq. ft. \$342/sq. ft. Legacy Place: Gardens: Palm Beach \$475/sq. ft.

Gardens: