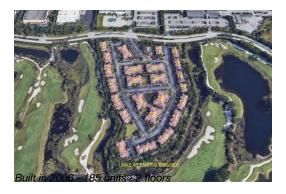

# **Building Information**

Number of units: 185
Number of active listings for rent: 0
Number of active listings for sale: 2
Building inventory for sale: 1%
Number of sales over the last 12 months: 8
Number of sales over the last 6 months: 4
Number of sales over the last 3 months: 1

Links at Emerald Dunes BANYAN PROPERTY MANAGEMENT, INC. 2328 South Congress Ave. Suite 1-C West Palm Beach, FL 33406 561-649-8585