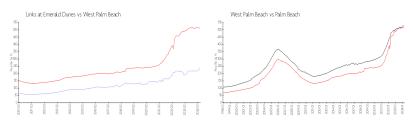

### Market Information

Links at Emerald \$

\$239/sq. ft.

West Palm Beach: \$

\$511/sq. ft.

Dunes:

West Palm Beach: \$511/sq. ft.

Palm Beach: \$475/sq. ft.

## **Inventory for Sale**

Links at Emerald Dunes 1% West Palm Beach 4% Palm Beach 3%

# Avg. Time to Close Over Last 12 Months

Links at Emerald Dunes 47 days West Palm Beach 53 days Palm Beach 57 days