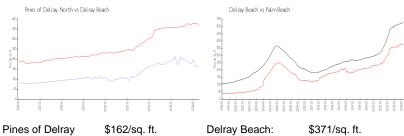

### **Market Information**

North:

Delray Beach:

\$162/sq. ft.

\$371/sq. ft.

Delray Beach:

\$371/sq. ft.

Palm Beach:

\$475/sq. ft.