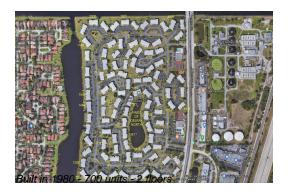

The above valuated price is a baseline figure that does not take into account any specific renovation, upgrade, split, merge, or deterioration of the unit.

Number of units: 700 Number of active listings for rent: Number of active listings for sale: 27 Building inventory for sale: 3% Number of sales over the last 12 months: 31 Number of sales over the last 6 months: Number of sales over the last 3 months:

### **Building Association Information**

Pines of Delray North Association Inc Address: 1431 NW 18th Ave, Delray Beach, FL 33445 Phone: +1 561-278-1212

https://www.pinesnorthofdelray.com/Page/23