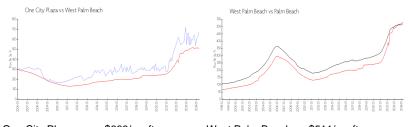

#### **Market Information**

One City Plaza: \$668/sq. ft. West Palm Beach: \$511/sq. ft. West Palm Beach: \$475/sq. ft.