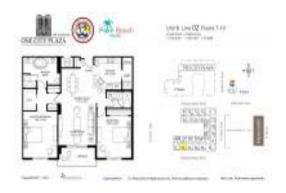

# Unit 702 - One City Plaza

702 - 801 S Olive Av, West Palm Beach, FL, Palm Beach 33401

#### **Unit Information**

 MLS Number:
 RX-10978522

 Status:
 Active

 Size:
 1,333 Sq ft.

 Bedrooms:
 2

Bedrooms: 2 Full Bathrooms: 2 Half Bathrooms: 0

Parking Spaces: Assigned, Guest, Valet Parking AvIbl

View: City,Intracoastal,Ocean