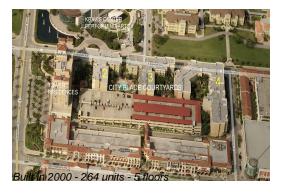

# **Building Information**

Number of units: 264
Number of active listings for rent: 20
Number of active listings for sale: 7
Building inventory for sale: 2%
Number of sales over the last 12 months: 8
Number of sales over the last 6 months: 4
Number of sales over the last 3 months: 2

# **Building Association Information**

Courtyards In City Place Condominium Assoc 720 Sapodilla Avenue West Palm Beach, FL33401 (561) 655-3512