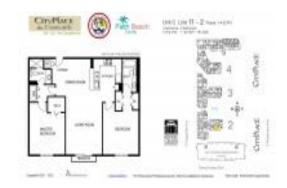

# Unit 411 - 2A - City Place Courtyards

411 - 2A - 630 S Sopadilla Ave, West Palm Beach, FL, Palm Beach 33401

#### **Unit Information**

 MLS Number:
 RX-10978717

 Status:
 Active

 Size:
 1,120 Sq ft.

Bedrooms: 2
Full Bathrooms: 2
Half Bathrooms: 0

Parking Spaces: Assigned
View: Garden
Rental Price: \$2,900
List PPSF: \$3
Valuated Price: \$524,000
Valuated PPSF: \$468