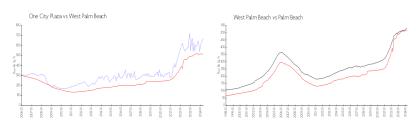

#### **Market Information**

One City Plaza: \$668/sq. ft. West Palm Beach: \$511/sq. ft. West Palm Beach: \$475/sq. ft.