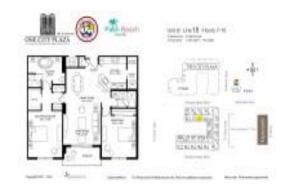

# Unit 1018 - One City Plaza

1018 - 801 S Olive Av, West Palm Beach, FL, Palm Beach 33401

#### **Unit Information**

 MLS Number:
 RX-10978877

 Status:
 Active

 Size:
 1,333 Sq ft.

 Bedrooms:
 2

Bedrooms: 2 Full Bathrooms: 2 Half Bathrooms: 0

Parking Spaces: Garage - Building, Valet Parking Avlbl

 View:
 City,Garden

 Rental Price:
 \$6,500

 List PPSF:
 \$5

 Valuated Price:
 \$755,000

 Valuated PPSF:
 \$566

The above valuated price is a baseline figure that does not take into account any specific renovation, upgrade, split, merge, or deterioration of the unit.