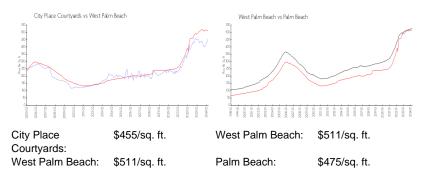

## **Market Information**

### **Inventory for Sale**

| City Place Courtyards | 3% |
|-----------------------|----|
| West Palm Beach       | 4% |
| Palm Beach            | 3% |

## Avg. Time to Close Over Last 12 Months

| City Place Courtyards | 57 days |
|-----------------------|---------|
| West Palm Beach       | 52 days |
| Palm Beach            | 56 days |